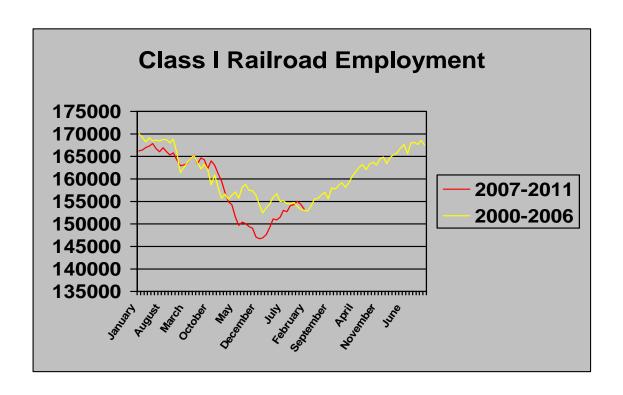

## SURFACE TRANSPORTATION BOARD REPORT OF RAILROAD EMPLOYMENT - CLASS I LINE-HAUL RAILROADS

This statement furnishes current employment data trends for class I line-haul railroads.

|                                              | Number of |         |          |
|----------------------------------------------|-----------|---------|----------|
|                                              | Employees | % of CI | hange    |
|                                              | Mid-Month | Fro     | om       |
|                                              | January   | January | December |
|                                              | 2011      | 2010    | 2010     |
| Total - All employees                        | 153,304   | 4.37%   | -0.71%   |
| Executives, officials, and staff assistants  | 9,189     | 0.82%   | 0.16%    |
| Professional and administrative              | 13,445    | 0.40%   | -0.22%   |
| Maintenance of way and structures            | 34,116    | 2.92%   | -1.44%   |
| Maintenance of equipment and stores          | 28,605    | 1.00%   | 0.25%    |
| Transportation (other than train and engine) | 6,674     | 1.78%   | 2.11%    |
| Transportation (train and engine)            | 61,275    | 8.73%   | -1.28%   |