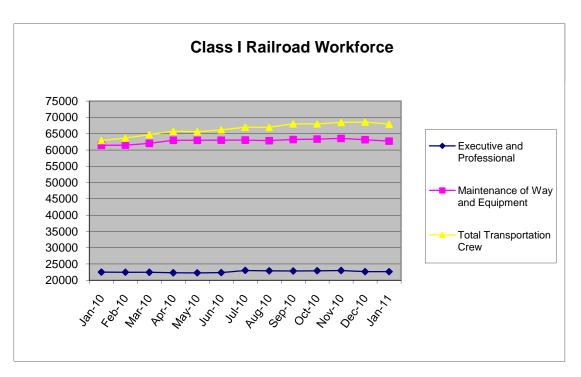

## SURFACE TRANSPORTATION BOARD REPORT OF RAILROAD EMPLOYMENT - CLASS I LINE-HAUL RAILROADS

This statement furnishes current employment data trends for class I line-haul railroads.

|                                              | Number of |         |          |
|----------------------------------------------|-----------|---------|----------|
|                                              | Employees | % of CI | hange    |
|                                              | Mid-Month | Fro     | om       |
|                                              | January   | January | December |
|                                              | 2011      | 2010    | 2010     |
| Total - All employees                        | 153,304   | 4.37%   | -0.71%   |
| Executives, officials, and staff assistants  | 9,189     | 0.82%   | 0.16%    |
| Professional and administrative              | 13,445    | 0.40%   | -0.22%   |
| Maintenance of way and structures            | 34,116    | 2.92%   | -1.44%   |
| Maintenance of equipment and stores          | 28,605    | 1.00%   | 0.25%    |
| Transportation (other than train and engine) | 6,674     | 1.78%   | 2.11%    |
| Transportation (train and engine)            | 61,275    | 8.73%   | -1.28%   |

<sup>\*</sup> Average of 12 months, 1967 = 100

Source: Monthly Report of Number of Employees submitted by Class I Railroads.

These reports have not been verified by the Surface Transportation Board.

| CARRIER<br>January, 2011                                                     |                                      | L100                                                                                                                  | L 200                                                    | L 300                                                    | L 400                        | L500                                                         | L600                                                         | TOTAL                              |
|------------------------------------------------------------------------------|--------------------------------------|-----------------------------------------------------------------------------------------------------------------------|----------------------------------------------------------|----------------------------------------------------------|------------------------------|--------------------------------------------------------------|--------------------------------------------------------------|------------------------------------|
| BNSF<br>CSX<br>CN/GT<br>(Includes all C                                      | 130500<br>121500<br>114900           | 1,747<br>1,224<br>372                                                                                                 | 3,634<br>2,813<br>504                                    | 7,804<br>6,206<br>1,824                                  | 7,069<br>4,849<br>811        | 1,649<br>1,673<br>395                                        | 15,494<br>10,474<br>2,025                                    | 37,397<br>27,239<br>5,931          |
| KCS<br>NS<br>SOO<br>UP                                                       | 134500<br>117100<br>137700<br>139400 | 289<br>1,839<br>223<br>3,495                                                                                          | 358<br>2,650<br>411<br>3,075                             | 454<br>6,167<br>892<br>10,769                            | 361<br>5,767<br>556<br>9,192 | 80<br>1,388<br>181<br>1,308                                  | 1,232<br>11,314<br>1,422<br>19,314                           | 2,774<br>29,125<br>3,685<br>47,153 |
| TOTAL                                                                        |                                      | 9,189                                                                                                                 | 13,445                                                   | 34,116                                                   | 28,605                       | 6,674                                                        | 61,275                                                       | 153,304                            |
| NRPC                                                                         | 103000                               | 1,478                                                                                                                 | 4,821                                                    | 2,918                                                    | 4,947                        | 2,801                                                        | 3,436                                                        | 20,401                             |
|                                                                              |                                      | January<br>2011                                                                                                       | January<br>2010                                          | December<br>2010                                         |                              | % Ch<br>Year                                                 | nange<br>Month                                               |                                    |
| L 100                                                                        |                                      | 9,189                                                                                                                 | 9,114                                                    | 9,174                                                    |                              | 0.82%                                                        | 0.16%                                                        |                                    |
| L 200<br>L 300<br>L 400<br>L500<br>L600<br>TOTAL                             |                                      | 13,445<br>34,116<br>28,605<br>6,674<br>61,275<br>153,304                                                              | 13,392<br>33,149<br>28,321<br>6,557<br>56,357<br>146,890 | 13,474<br>34,614<br>28,535<br>6,536<br>62,067<br>154,400 |                              | 0.40%<br>2.92%<br>1.00%<br>1.78%<br>8.73%<br>4.37%           | -0.22%<br>-1.44%<br>0.25%<br>2.11%<br>-1.28%<br>-0.71%       |                                    |
|                                                                              |                                      | 1967<br>Months                                                                                                        |                                                          | 2011<br>Months                                           |                              | Ratio<br>Corresp.<br>Months                                  | Ratio<br>Average<br>Month                                    |                                    |
| January February March April May June July August September October November |                                      | 614,766<br>610,335<br>608,751<br>611,136<br>613,824<br>624,153<br>623,096<br>619,419<br>606,714<br>597,271<br>593,568 |                                                          | 153,304<br>0<br>0<br>0<br>0<br>0<br>0<br>0<br>0<br>0     |                              | 24.9<br>0.0<br>0.0<br>0.0<br>0.0<br>0.0<br>0.0<br>0.0<br>0.0 | 25.2<br>0.0<br>0.0<br>0.0<br>0.0<br>0.0<br>0.0<br>0.0<br>0.0 |                                    |
| December                                                                     |                                      | 590,100                                                                                                               |                                                          | 0                                                        |                              | 0.0                                                          | 0.0                                                          |                                    |